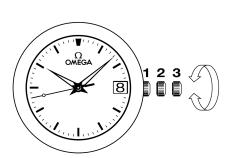

## WATCH FUNCTIONS

The crown has 3 positions:

**1. Normal position (wearing position):** when the crown is positioned against the case, the crown ensures that the watch is water-resistant.

Occasional winding: if the watch has not been worn for 50 hours or more, wind it up with the crown in position 1.

2. Correcting the date: pull the crown out to position 2, turn the crown forwards, then push the crown back to position 1.

NB: date-setting is not recommended between 8 pm and 2 am.

**3. Time setting:** hours – minutes – seconds. Pull the crown out to position 3. The seconds hand will stop. Turn the crown forwards or backwards. Synchronise the seconds by pushing the crown back to position 1 to coincide with a given time signal.