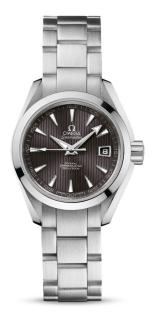

## **SEAMASTER**

AQUA TERRA 150M OMEGA CO-AXIAL 30 MM Steel on steel

Caliber 8520

## 231.10.30.20.06.001

- Co-Axial escapement
- Si14 silicon balance spring
- Automatic
- Chronometer
- Sapphire crystal
- Anti-reflective treatment on both sides
- Sapphire crystal case back
- © Screw-in crown
- Water-Resistant to a relative pressure of 15 bar (150 metres/500 feet)