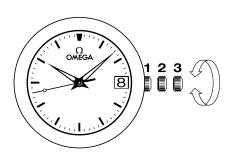

## WATCH FUNCTIONS

The crown has 3 positions:

- **1. Normal position (wearing position):** when the crown is positioned against the case, the crown ensures that the watch is water-resistant.
- **2.** Correcting the date: pull the crown out to position 2, turn the crown forwards or backwards, then push the crown back to position 1.
- **3. Time setting:** hours minutes seconds. Pull the crown out to position 3. The seconds hand will stop. Turn the crown forwards or backwards. Synchronise the seconds by pushing the crown back to position 1 to coincide with a given time signal.