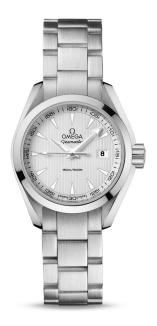

## **SEAMASTER**

AQUA TERRA 150M QUARTZ 30 MM Steel on steel

Caliber 4561

## 231.10.30.60.02.001

- Quartz
- Battery end-of-life indicator
- Sapphire crystal
- Anti-reflective treatment on both sides
- © Screw-in crown
- Water-Resistant to a relative pressure of 15 bar (150 metres/500 feet)