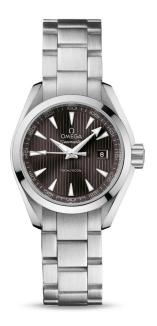

## **SEAMASTER**

AQUA TERRA 150M QUARTZ 30 MM Steel on steel

Caliber 4561

## 231.10.30.60.06.001

- Quartz
- Battery end-of-life indicator
- Sapphire crystal
- Anti-reflective treatment on both sides
- © Screw-in crown
- Water-Resistant to a relative pressure of 15 bar (150 metres/500 feet)