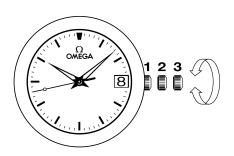

## WATCH FUNCTIONS

The crown has 3 positions:

- **1. Normal position (wearing position):** when the crown is positioned against the case, the crown ensures that the watch is water-resistant.
- **2.** Correcting the date: pull the crown out to position 2, turn the crown forwards or backwards, then push the crown back to position 1.
- **3. Time setting:** hours minutes seconds. Pull the crown out to position 3. The seconds hand will stop. Turn the crown forwards or backwards. Synchronise the seconds by pushing the crown back to position  $\bf 1$  to coincide with a given time signal.

The end of battery life is indicated by the seconds hand making 4-second jumps. The watch will continue to function for several days, but the battery must be removed and replaced by an authorised OMEGA service agent as soon as possible.