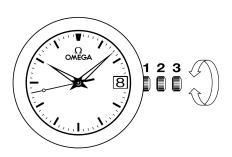

## WATCH FUNCTIONS

The crown has 3 positions:

- **1. Normal position (wearing position):** when the crown is positioned against the case, the crown ensures that the watch is water-resistant.
- **2.** Correcting the date: pull the crown out to position 2, turn the crown forwards or backwards, then push the crown back to position 1.
- **3. Time setting:** hours minutes seconds. Pull the crown out to position 3. The seconds hand will stop. Turn the crown forwards or backwards. Synchronise the seconds by pushing the crown back to position  $\bf 1$  to coincide with a given time signal.