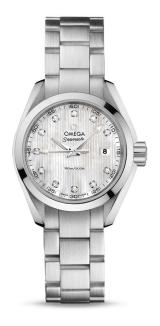

## **SEAMASTER**

AQUA TERRA 150M QUARTZ 30 MM Steel on steel

Caliber 4561

## 231.10.30.60.55.001

- Quartz
- Battery end-of-life indicator
- Sapphire crystal
- Anti-reflective treatment on both sides
- © Screw-in crown
- ♥ Watch with diamond(s)
- Water-Resistant to a relative pressure of 15 bar (150 metres/500 feet)