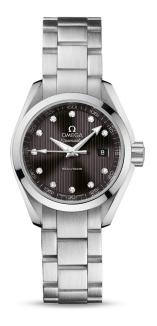

## **SEAMASTER**

AQUA TERRA 150M QUARTZ 30 MM Steel on steel

Caliber 4561

## 231.10.30.60.56.001

- Quartz
- Battery end-of-life indicator
- Sapphire crystal
- Anti-reflective treatment on both sides
- © Screw-in crown
- ♥ Watch with diamond(s)
- Water-Resistant to a relative pressure of 15 bar (150 metres/500 feet)