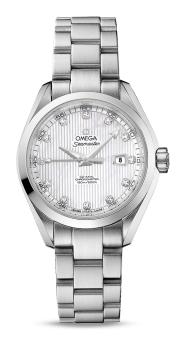

## SEAMASTER

AQUA TERRA 150 M OMEGA CO-AXIAL 34 MM

Steel on steel

## 231.10.34.20.55.001

- Co-Axial escapement
- Si14 silicon balance spring
- Automatic
- Chronometer
- Sapphire crystal
- @ Anti-reflective treatment on both sides
- Sapphire crystal case back
- C Screw-in crown
- ♥ Watch with diamond(s)
- 👾 4-year International Warranty
- Water-Resistant to a relative pressure of 15 bar (150 metres/500 feet)