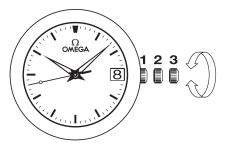

## WATCH FUNCTIONS

The crown has 3 positions:

**1. Normal position (wearing position):** when the crown is positioned against the case, the crown ensures that the watch is water-resistant.

**Occasional winding:** if the watch has not been worn for 50 hours or more, wind it up with the crown in position 1.

**2. Correcting the date:** pull the crown out to position 2, turn the crown forwards, then push the crown back to position 1.

NB: date-setting is not recommended between 8 pm and 2 am.

**3. Time setting:** hours – minutes – seconds. Pull the crown out to position 3. The seconds hand will stop. Turn the crown forwards or backwards. Synchronise the seconds by pushing the crown back to position 1 to coincide with a given time signal.