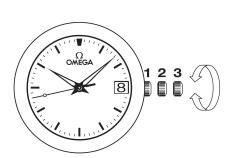

## WATCH FUNCTIONS

The crown has 3 positions:

**1. Normal position (wearing position):** when the crown is positioned against the case, the crown ensures that the watch is water-resistant.

**Occasional winding:** if the watch has not been worn for 60 hours or more, wind it up with the crown in position 1.

**2. Setting the time zone and correcting the date:** pull the crown out to position 2. Turn the crown forwards or backwards, and the hour hand will move forwards or backwards by 1-hour intervals. By passing the hour hand over midnight, the date can be changed forwards or backwards. Push the crown back to position 1.

NB: when changing the time zone backwards, it is necessary to move the hour hand back past 7 pm to ensure the date changes.

**3. Time setting:** hours – minutes – seconds. Pull the crown out to position 3. The seconds hand will stop. Turn the crown forwards or backwards. Synchronise the seconds by pushing the crown back to position 1 to coincide with a given time signal.