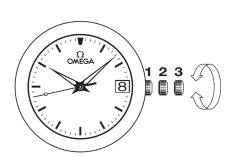

## WATCH FUNCTIONS

The crown has 3 positions:

**1. Normal position (wearing position):** when the crown is positioned against the case, the crown ensures that the watch is water-resistant.

**Occasional winding:** if the watch has not been worn for 60 hours or more, wind it up with the crown in position 1.

**2. Setting the time zone and correcting the date:** pull the crown out to position 2. Turn the crown forwards or backwards, and the hour hand will move forwards or backwards by 1-hour intervals. By passing the hour hand over midnight, the date can be changed forwards or backwards. Push the crown back to position 1.

NB: when changing the time zone backwards, it is necessary to move the hour hand back past 7 pm to ensure the date changes.

3. Time setting: hours – minutes – seconds. Pull the crown out to position 3. The seconds hand will stop. Turn the crown forwards or backwards. Synchronise the seconds by pushing the crown back to position 1 to coincide with a given time signal.