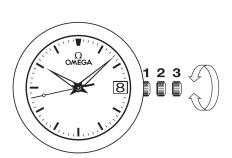

## WATCH FUNCTIONS

The crown has 3 positions:

**1. Normal position (wearing position):** when the crown is positioned against the case, the crown ensures that the watch is water-resistant.

Occasional winding: if the watch has not been worn for 60 hours or more, wind it up with the crown in position 1.

**2. Setting the time zone and correcting the date:** pull the crown out to position 2. Turn the crown forwards or backwards, and the hour hand will move forwards or backwards by 1-hour intervals. By passing the hour hand over midnight, the date can be changed forwards or backwards. Push the crown back to position 1.

NB: when changing the time zone backwards, it is necessary to move the hour hand back past 7 pm to ensure the date changes.

**3. Time setting:** hours – minutes – seconds. Pull the crown out to position 3. The seconds hand will stop. Turn the crown forwards or backwards. Synchronise the seconds by pushing the crown back to position 1 to coincide with a given time signal.