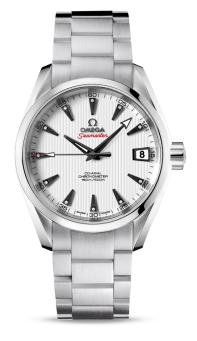

## **SEAMASTER**

AQUA TERRA 150 M OMEGA CO-AXIAL 38.5 MM Steel on steel

Caliber 8500

## 231.10.39.21.54.001

- **®** Co-Axial escapement
- Automatic
- Chronometer
- Time zone function
- Sapphire crystal
- Anti-reflective treatment on both sides
- Sapphire crystal case back
- © Screw-in crown
- ♥ Watch with diamond(s)
- 4-year International Warranty
- Water-Resistant to a relative pressure of 15 bar (150 metres/500 feet)