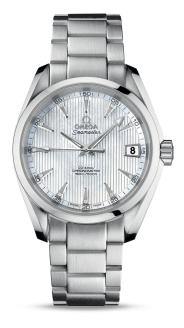

## **SEAMASTER**

AQUA TERRA 150 M OMEGA CO-AXIAL 38.5 MM Steel on steel

Caliber 8500

## 231.10.39.21.55.001

- **®** Co-Axial escapement
- Automatic
- Chronometer
- Time zone function
- Sapphire crystal
- Anti-reflective treatment on both sides
- Sapphire crystal case back
- © Screw-in crown
- ♥ Watch with diamond(s)
- 4-year International Warranty
- Water-Resistant to a relative pressure of 15 bar (150 metres/500 feet)