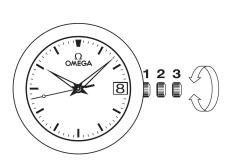

## WATCH FUNCTIONS

The crown has 3 positions:

**1. Normal position (wearing position):** when the crown is positioned against the case, the crown ensures that the watch is water-resistant.

Occasional winding: if the watch has not been worn for 60 hours or more, wind it up with the crown in position 1.

**2. Setting the time zone and correcting the date:** pull the crown out to position 2. Turn the crown forwards or backwards, and the hour hand will move forwards or backwards by 1-hour intervals. By passing the hour hand over midnight, the date can be changed forwards or backwards. Push the crown back to position 1.

NB: when changing the time zone backwards, it is necessary to move the hour hand back past 7 pm to ensure the date changes.

3. Time setting: hours – minutes – seconds. Pull the crown out to position 3. The seconds hand will stop. Turn the crown forwards or backwards. Synchronise the seconds by pushing the crown back to position 1 to coincide with a given time signal.