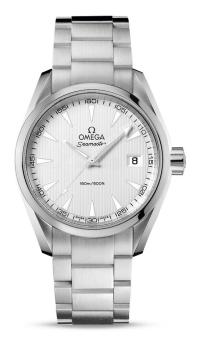

## **SEAMASTER**

AQUA TERRA 150M QUARTZ 38.5 MM Steel on steel

Caliber 4564

## 231.10.39.60.02.001

- Quartz
- Battery end-of-life indicator
- Sapphire crystal
- Anti-reflective treatment on both sides
- © Screw-in crown
- Water-Resistant to a relative pressure of 15 bar (150 metres/500 feet)