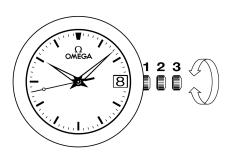

## WATCH FUNCTIONS

The crown has 3 positions:

- **1. Normal position (wearing position):** when the crown is positioned against the case, the crown ensures that the watch is water-resistant.
- **2.** Correcting the date: pull the crown out to position 2, turn the crown forwards or backwards, then push the crown back to position 1.
- **3. Time setting:** hours minutes seconds. Pull the crown out to position 3. The seconds hand will stop. Turn the crown forwards or backwards. Synchronise the seconds by pushing the crown back to position  $\bf 1$  to coincide with a given time signal.