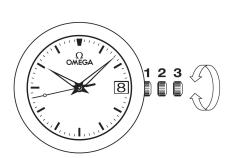

## WATCH FUNCTIONS

The crown has 3 positions:

**1. Normal position (wearing position):** when the crown is positioned against the case, the crown ensures that the watch is water-resistant.

**Occasional winding:** if the watch has not been worn for 60 hours or more, wind it up with the crown in position 1.

**2. Setting the time zone and correcting the date:** pull the crown out to position 2. Turn the crown forwards or backwards, and the hour hand will move forwards or backwards by 1-hour intervals. By passing the hour hand over midnight, the date can be changed forwards or backwards. Push the crown back to position 1.

NB: when changing the time zone backwards, it is necessary to move the hour hand back past 7 pm to ensure the date changes.

**3. Time setting:** hours – minutes – seconds. Pull the crown out to position 3. The seconds hand will stop. Turn the crown forwards or backwards. Synchronise the seconds by pushing the crown back to position  $\bf 1$  to coincide with a given time signal.