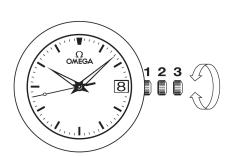

## WATCH FUNCTIONS

The crown has 3 positions:

**1. Normal position (wearing position):** when the crown is positioned against the case, the crown ensures that the watch is water-resistant.

**Occasional winding:** if the watch has not been worn for 60 hours or more, wind it up with the crown in position 1.

**2. Setting the time zone and correcting the date:** pull the crown out to position 2. Turn the crown forwards or backwards, and the hour hand will move forwards or backwards by 1-hour intervals. By passing the hour hand over midnight, the date can be changed forwards or backwards. Push the crown back to position 1.

NB: when changing the time zone backwards, it is necessary to move the hour hand back past 7 pm to ensure the date changes.

**3. Time setting:** hours – minutes – seconds. Pull the crown out to position 3. The seconds hand will stop. Turn the crown forwards or backwards. Synchronise the seconds by pushing the crown back to position 1 to coincide with a given time signal.