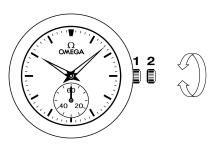

## **WATCH FUNCTIONS**

The crown has 2 positions:

**1. Normal position (wearing position):** when the crown is positioned against the case, the crown ensures that the watch is water-resistant.

Winding: turn the crown forwards until it stops (DO NOT OVERWIND).

**2. Time setting:** hours – minutes. Pull the crown out to position 2. Turn the crown forwards or backwards. Push the crown back to position 1.