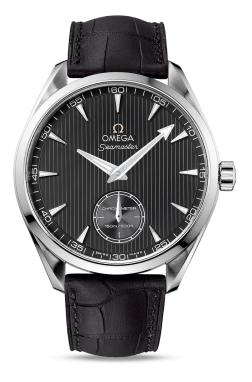

## **SEAMASTER**

AQUA TERRA 150 M XXL SMALL SECONDS 49.2 MM Steel on leather strap

Caliber 2211

## 231.13.49.10.06.001

- (T) Manual
- © Chronometer
- Sapphire crystal
- Anti-reflective treatment on both sides
- Sapphire crystal case back
- 2-year International Warranty
- Water-Resistant to a relative pressure of 15 bar (150 metres/500 feet)