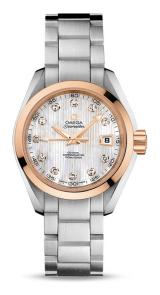

## **SEAMASTER**

AQUA TERRA 150M OMEGA CO-AXIAL 30 MM Steel - red gold on steel

Caliber 8520

## 231.20.30.20.55.003

- Co-Axial escapement
- Si14 silicon balance spring
- Automatic
- Chronometer
- Sapphire crystal
- Anti-reflective treatment on both sides
- Sapphire crystal case back
- © Screw-in crown
- ® Gold 750‰ (18K)
- ♥ Watch with diamond(s)
- Water-Resistant to a relative pressure of 15 bar (150 metres/500 feet)