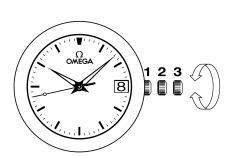

## WATCH FUNCTIONS

The crown has 3 positions:

**1. Normal position (wearing position):** when the crown is positioned against the case, the crown ensures that the watch is water-resistant.

Occasional winding: if the watch has not been worn for 50 hours or more, wind it up with the crown in position 1.

2. Correcting the date: pull the crown out to position 2, turn the crown forwards, then push the crown back to position 1.

NB: date-setting is not recommended between 8 pm and 2 am.

**3. Time setting:** hours – minutes – seconds. Pull the crown out to position 3. The seconds hand will stop. Turn the crown forwards or backwards. Synchronise the seconds by pushing the crown back to position 1 to coincide with a given time signal.