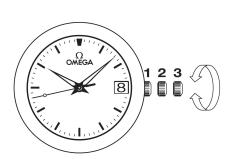

## WATCH FUNCTIONS

The crown has 3 positions:

**1. Normal position (wearing position):** when the crown is positioned against the case, the crown ensures that the watch is water-resistant.

**Occasional winding:** if the watch has not been worn for 60 hours or more, wind it up with the crown in position 1.

**2. Setting the time zone and correcting the date:** pull the crown out to position 2. Turn the crown forwards or backwards, and the hour hand will move forwards or backwards by 1-hour intervals. By passing the hour hand over midnight, the date can be changed forwards or backwards. Push the crown back to position 1.

NB: when changing the time zone backwards, it is necessary to move the hour hand back past 7 pm to ensure the date changes.

3. Time setting: hours – minutes – seconds. Pull the crown out to position 3. The seconds hand will stop. Turn the crown forwards or backwards. Synchronise the seconds by pushing the crown back to position 1 to coincide with a given time signal.