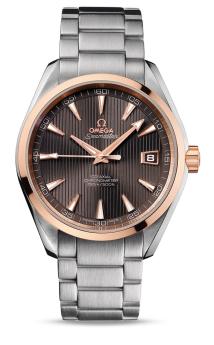

## **SEAMASTER**

AQUA TERRA 150 M OMEGA CO-AXIAL 41.5 MM  $\,$ 

Steel - red gold on steel

Caliber 8500

## 231.20.42.21.06.002

- **®** Co-Axial escapement
- Automatic
- Chronometer
- Time zone function
- Sapphire crystal
- Anti-reflective treatment on both sides
- Sapphire crystal case back
- © Screw-in crown
- ® Gold 750‰ (18K)
- 4-year International Warranty
- Water-Resistant to a relative pressure of 15 bar (150 metres/500 feet)