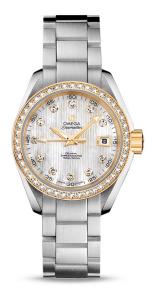

## **SEAMASTER**

AQUA TERRA 150M OMEGA CO-AXIAL 30 MM Steel - yellow gold on steel

Caliber 8520

## 231.25.30.20.55.004

- Co-Axial escapement
- Si14 silicon balance spring
- Automatic
- Chronometer
- Sapphire crystal
- Anti-reflective treatment on both sides
- Sapphire crystal case back
- © Screw-in crown
- ® Gold 750‰ (18K)
- ∀ Watch with diamond(s)
- Water-Resistant to a relative pressure of 15 bar (150 metres/500 feet)