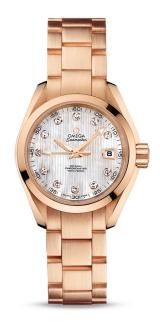

## SEAMASTER

AQUA TERRA 150M OMEGA CO-AXIAL 30 MM

Red gold on red gold

## 231.50.30.20.55.001

- Co-Axial escapement
- Si14 silicon balance spring
- Automatic
- Chronometer
- Sapphire crystal
- @ Anti-reflective treatment on both sides
- 🞯 Sapphire crystal case back
- C Screw-in crown
- 📧 Gold 750‰ (18K)
- Watch with diamond(s)
- Water-Resistant to a relative pressure of 15 bar (150 metres/500 feet)