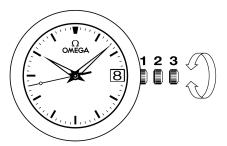

## WATCH FUNCTIONS

The crown has 3 positions:

**1. Normal position (wearing position):** when the crown is positioned against the case, the crown ensures that the watch is water-resistant.

**Occasional winding:** if the watch has not been worn for 50 hours or more, wind it up with the crown in position 1.

**2. Correcting the date:** pull the crown out to position 2, turn the crown forwards, then push the crown back to position 1.

NB: date-setting is not recommended between 8 pm and 2 am.

**3. Time setting:** hours – minutes – seconds. Pull the crown out to position 3. The seconds hand will stop. Turn the crown forwards or backwards. Synchronise the seconds by pushing the crown back to position 1 to coincide with a given time signal.