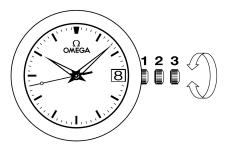

## WATCH FUNCTIONS

The crown has 3 positions:

**1. Normal position (wearing position):** when the crown is positioned against the case, the crown ensures that the watch is water-resistant.

**Occasional winding:** if the watch has not been worn for 50 hours or more, wind it up with the crown in position 1.

**2. Correcting the date:** pull the crown out to position 2, turn the crown forwards, then push the crown back to position 1.

NB: date-setting is not recommended between 8 pm and 2 am.

**3. Time setting:** hours – minutes – seconds. Pull the crown out to position 3. The seconds hand will stop. Turn the crown forwards or backwards. Synchronise the seconds by pushing the crown back to position 1 to coincide with a given time signal.