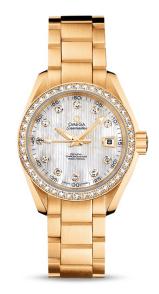

## SEAMASTER

AQUA TERRA 150M OMEGA CO-AXIAL 30 MM

Yellow gold on yellow gold

## Caliber 8521

## 231.55.30.20.55.002

- Co-Axial escapement
- Si14 silicon balance spring
- Automatic
- Chronometer
- Sapphire crystal
- @ Anti-reflective treatment on both sides
- 🞯 Sapphire crystal case back
- C Screw-in crown
- 📧 Gold 750‰ (18K)
- Watch with diamond(s)
- Water-Resistant to a relative pressure of 15 bar (150 metres/500 feet)