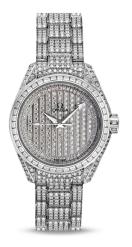

## **SEAMASTER**

AQUA TERRA 150 M OMEGA CO-AXIAL 30 MM White gold on white gold

Caliber 8421

## 231.55.30.20.99.002

- **®** Co-Axial escapement
- Si14 silicon balance spring
- Automatic
- Chronometer
- Sapphire crystal
- Anti-reflective treatment on both sides
- Sapphire crystal case back
- © Screw-in crown
- <sup>18k</sup> Gold 750‰ (18K)
- ♥ Watch with diamond(s)
- 4-year International Warranty
- Water-Resistant to a relative pressure of 15 bar (150 metres/500 feet)