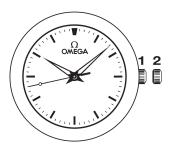

## WATCH FUNCTIONS

The crown has 2 positions:

**1. Normal position (wearing position):** when the crown is positioned against the case, the crown ensures that the watch is water-resistant.

Occasional winding: if the watch has not been worn for 50 hours or more, wind it up with the crown in position 1.

**2. Time setting:** hours – minutes – seconds. Pull the crown out to position 2. The seconds hand will stop. Turn the crown forwards or backwards. Synchronise the seconds by pushing the crown back to position  $\bf 1$  to coincide with a given time signal.