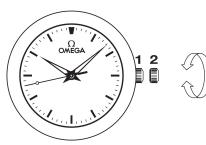

## WATCH FUNCTIONS

The crown has 2 positions:

**1. Normal position (wearing position):** when the crown is positioned against the case, the crown ensures that the watch is water-resistant.

**Occasional winding:** if the watch has not been worn for 50 hours or more, wind it up with the crown in position 1.

**2. Time setting:** hours – minutes – seconds. Pull the crown out to position 2. The seconds hand will stop. Turn the crown forwards or backwards. Synchronise the seconds by pushing the crown back to position 1 to coincide with a given time signal.