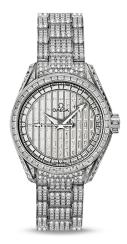

## **SEAMASTER**

AQUA TERRA 150 M OMEGA CO-AXIAL 30 MM

White gold on white gold

## Caliber 8421

## 231.55.30.20.99.003

- Co-Axial escapement
- Si14 silicon balance spring
- Automatic
- Chronometer
- Sapphire crystal
- $\textcircled{\ensuremath{\ensuremath{\textcircled{}}}}$  Anti-reflective treatment on both sides
- Sapphire crystal case back
- C Screw-in crown
- 🕦 Gold 750‰ (18K)
- $\heartsuit$  Watch with diamond(s)
- 📾 4-year International Warranty
- Water-Resistant to a relative pressure of 15 bar (150 metres/500 feet)