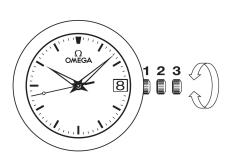

## WATCH FUNCTIONS

The crown has 3 positions:

**1. Normal position (wearing position):** when the crown is positioned against the case, the crown ensures that the watch is water-resistant.

Occasional winding: if the watch has not been worn for 50 hours or more, wind it up with the crown in position 1.

**2. Correcting the date:** pull the crown out to position 2, turn the crown forwards, then push the crown back to position 1.

NB: date-setting is not recommended between 8 pm and 2 am.

**3. Time setting:** hours – minutes – seconds. Pull the crown out to position 3. The seconds hand will stop. Turn the crown forwards or backwards. Synchronise the seconds by pushing the crown back to position 1 to coincide with a given time signal.