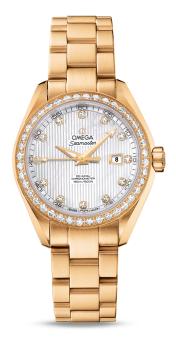

## AQUA TERRA 150 M OMEGA CO-AXIAL 34 MM

Yellow gold on yellow gold

Caliber 8521

## 231.55.34.20.55.001

- **©** Co-Axial escapement
- Si14 silicon balance spring
- Automatic
- Chronometer
- Sapphire crystal
- Anti-reflective treatment on both sides
- Sapphire crystal case back
- © Screw-in crown
- 18k Gold 750‰ (18K)
- ♥ Watch with diamond(s)
- 4-year International Warranty
- Water-Resistant to a relative pressure of 15 bar (150 metres/500 feet)