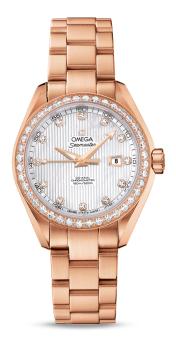

## **SEAMASTER**

## AQUA TERRA 150 M OMEGA CO-AXIAL 34 MM Red gold on red gold

Caliber 8521

## 231.55.34.20.55.002

- **©** Co-Axial escapement
- Si14 silicon balance spring
- Automatic
- Chronometer
- Sapphire crystal
- Anti-reflective treatment on both sides
- Sapphire crystal case back
- © Screw-in crown
- 18k Gold 750‰ (18K)
- ♥ Watch with diamond(s)
- 4-year International Warranty
- Water-Resistant to a relative pressure of 15 bar (150 metres/500 feet)