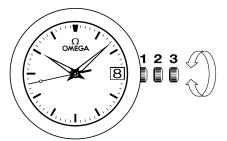

## WATCH FUNCTIONS

The crown has 3 positions:

**1. Normal position (wearing position):** when the crown is positioned against the case, the crown ensures that the watch is water-resistant.

**Occasional winding:** if the watch has not been worn for 50 hours or more, wind it up with the crown in position 1.

**2. Correcting the date:** pull the crown out to position 2, turn the crown forwards, then push the crown back to position 1.

NB: date-setting is not recommended between 8 pm and 2 am.

**3. Time setting:** hours – minutes – seconds. Pull the crown out to position 3. The seconds hand will stop. Turn the crown forwards or backwards. Synchronise the seconds by pushing the crown back to position 1 to coincide with a given time signal.