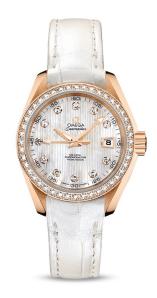

## SEAMASTER

AQUA TERRA 150M OMEGA CO-AXIAL 30 MM

Red gold on leather strap

## 231.58.30.20.55.001

- Co-Axial escapement
- Si14 silicon balance spring
- Automatic
- Chronometer
- Sapphire crystal
- @ Anti-reflective treatment on both sides
- 🞯 Sapphire crystal case back
- C Screw-in crown
- 📧 Gold 750‰ (18K)
- $\textcircled{\space{-1.5ex}{\space{-1.5ex}{\space{-1.5ex}{\space{-1.5ex}{\space{-1.5ex}{\space{-1.5ex}{\space{-1.5ex}{\space{-1.5ex}{\space{-1.5ex}{\space{-1.5ex}{\space{-1.5ex}{\space{-1.5ex}{\space{-1.5ex}{\space{-1.5ex}{\space{-1.5ex}{\space{-1.5ex}{\space{-1.5ex}{\space{-1.5ex}{\space{-1.5ex}{\space{-1.5ex}{\space{-1.5ex}{\space{-1.5ex}{\space{-1.5ex}{\space{-1.5ex}{\space{-1.5ex}{\space{-1.5ex}{\space{-1.5ex}{\space{-1.5ex}{\space{-1.5ex}{\space{-1.5ex}{\space{-1.5ex}{\space{-1.5ex}{\space{-1.5ex}{\space{-1.5ex}{\space{-1.5ex}{\space{-1.5ex}{\space{-1.5ex}{\space{-1.5ex}{\space{-1.5ex}{\space{-1.5ex}{\space{-1.5ex}{\space{-1.5ex}{\space{-1.5ex}{\space{-1.5ex}{\space{-1.5ex}{\space{-1.5ex}{\space{-1.5ex}{\space{-1.5ex}{\space{-1.5ex}{\space{-1.5ex}{\space{-1.5ex}{\space{-1.5ex}{\space{-1.5ex}{\space{-1.5ex}{\space{-1.5ex}{\space{-1.5ex}{\space{-1.5ex}{\space{-1.5ex}{\space{-1.5ex}{\space{-1.5ex}{\space{-1.5ex}{\space{-1.5ex}{\space{-1.5ex}{\space{-1.5ex}{\space{-1.5ex}{\space{-1.5ex}{\space{-1.5ex}{\space{-1.5ex}{\space{-1.5ex}{\space{-1.5ex}{\space{-1.5ex}{\space{-1.5ex}{\space{-1.5ex}{\space{-1.5ex}{\space{-1.5ex}{\space{-1.5ex}{\space{-1.5ex}{\space{-1.5ex}{\space{-1.5ex}{\space{-1.5ex}{\space{-1.5ex}{\space{-1.5ex}{\space{-1.5ex}{\space{-1.5ex}{\space{-1.5ex}{\space{-1.5ex}{\space{-1.5ex}{\space{-1.5ex}{\space{-1.5ex}{\space{-1.5ex}{\space{-1.5ex}{\space{-1.5ex}{\space{-1.5ex}{\space{-1.5ex}{\space{-1.5ex}{\space{-1.5ex}{\space{-1.5ex}{\space{-1.5ex}{\space{-1.5ex}{\space{-1.5ex}{\space{-1.5ex}{\space{-1.5ex}{\space{-1.5ex}{\space{-1.5ex}{\space{-1.5ex}{\space{-1.5ex}{\space{-1.5ex}{\space{-1.5ex}{\space{-1.5ex}{\space{-1.5ex}{\space{-1.5ex}{\space{-1.5ex}{\space{-1.5ex}{\space{-1.5ex}{\space{-1.5ex}{\space{-1.5ex}{\space{-1.5ex}{\space{-1.5ex}{\space{-1.5ex}{\space{-1.5ex}{\space{-1.5ex}{\space{-1.5ex}{\space{-1.5ex}{\space{-1.5ex}{\space{-1.5ex}{\space{-1.5ex}{\space{-1.5ex}{\space{-1.5ex}{\space{-1.5ex}{\space{-1.5ex}{\space{-1.5ex}{\space{-1.5ex}{\space{-1.5ex}{\space{-1.5ex}{\space{-1.5ex}{\space{-1.5ex}{\s$
- Water-Resistant to a relative pressure of 15 bar (150 metres/500 feet)