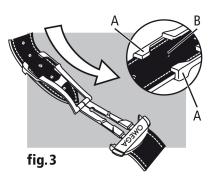

fig. 2

Adjusting the length (fig. 3): free the longer section from the two slideways (A) and from the catch (B). Adjust the bracelet in the required direction and reinsert in the catch and the two slideways. Try the watch for size and readjust if necessary.