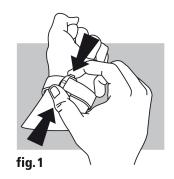

## FOLDOVER CLASPS

**Opening (fig. 1):** to open the clasp, press the two pushers on either side of the OMEGA buckle and pull upwards.

**Closing (fig. 2):** put the watch on your wrist and close the clasp by pushing on it with your thumb until you hear a click. (fig. 2).