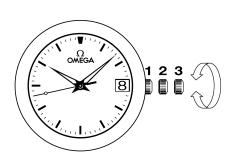

## WATCH FUNCTIONS

The crown has 3 positions:

**1. Normal position (wearing position):** when the crown is positioned against the case, the crown ensures that the watch is water-resistant.

Occasional winding: if the watch has not been worn for 48 hours or more, wind it up with the crown in position 1.

2. Correcting the date: pull the crown out to position 2, turn the crown backwards, then push the crown back to position 1.

NB: date-setting is not recommended between 8 pm and 2 am.

**3. Time setting:** hours – minutes – seconds. Pull the crown out to position 3. The seconds hand will stop. Turn the crown forwards or backwards. Synchronise the seconds by pushing the crown back to position 1 to coincide with a given time signal.