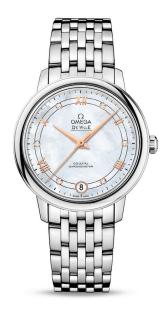

## **DE VILLE**

PRESTIGE CO-AXIAL 32.7 MM Steel on steel

Caliber 2500

## 424.10.33.20.55.002

- **®** Co-Axial escapement
- Automatic
- ©SC Chronometer
- Sapphire crystal
- Anti-reflective treatment
- ♥ Watch with diamond(s)
- Water-Resistant to a relative pressure of 3 bar (30 metres/100 feet)