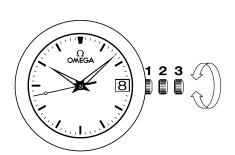

## WATCH FUNCTIONS

The crown has 3 positions:

**1. Normal position (wearing position):** when the crown is positioned against the case, the crown ensures that the watch is water-resistant.

Occasional winding: if the watch has not been worn for 48 hours or more, wind it up with the crown in position 1.

2. Correcting the date: pull the crown out to position 2, turn the crown backwards, then push the crown back to position 1.

NB: date-setting is not recommended between 8 pm and 2 am.

**3. Time setting:** hours – minutes – seconds. Pull the crown out to position 3. The seconds hand will stop. Turn the crown forwards or backwards. Synchronise the seconds by pushing the crown back to position  $\bf 1$  to coincide with a given time signal.