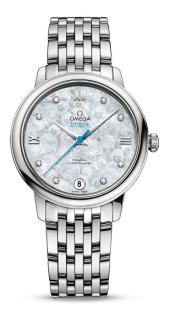

## **DE VILLE**

PRESTIGE CO-AXIAL 32.7 MM Steel on steel

Caliber 2500

## 424.10.33.20.55.004

- **®** Co-Axial escapement
- Automatic
- ©SC Chronometer
- Sapphire crystal
- Anti-reflective treatment
- ♥ Watch with diamond(s)
- Water-Resistant to a relative pressure of 3 bar (30 metres/100 feet)