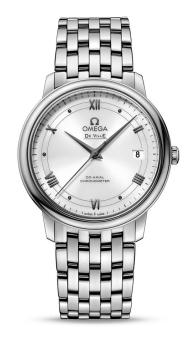

## DE VILLE PRESTIGE CO-AXIAL 36.8 MM Steel on steel

## 424.10.37.20.04.001

- () Co-Axial escapement
- Automatic
- Chronometer
- Sapphire crystal
- Anti-reflective treatment
- Water-Resistant to a relative pressure of 3 bar (30 metres/100 feet)