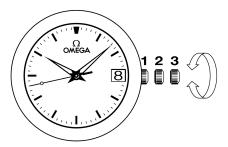

## WATCH FUNCTIONS

The crown has 3 positions:

**1. Normal position (wearing position):** when the crown is positioned against the case, the crown ensures that the watch is water-resistant.

**Occasional winding:** if the watch has not been worn for 48 hours or more, wind it up with the crown in position 1.

**2. Correcting the date:** pull the crown out to position 2, turn the crown backwards, then push the crown back to position 1.

NB: date-setting is not recommended between 8 pm and 2 am.

**3. Time setting:** hours – minutes – seconds. Pull the crown out to position 3. The seconds hand will stop. Turn the crown forwards or backwards. Synchronise the seconds by pushing the crown back to position 1 to coincide with a given time signal.