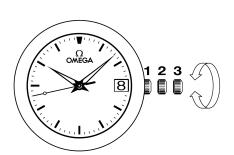

## WATCH FUNCTIONS

The crown has 3 positions:

**1. Normal position (wearing position):** when the crown is positioned against the case, the crown ensures that the watch is water-resistant.

Occasional winding: if the watch has not been worn for 48 hours or more, wind it up with the crown in position 1.

2. Correcting the date: pull the crown out to position 2, turn the crown backwards, then push the crown back to position 1.

NB: date-setting is not recommended between 8 pm and 2 am.

**3. Time setting:** hours – minutes – seconds. Pull the crown out to position 3. The seconds hand will stop. Turn the crown forwards or backwards. Synchronise the seconds by pushing the crown back to position 1 to coincide with a given time signal.