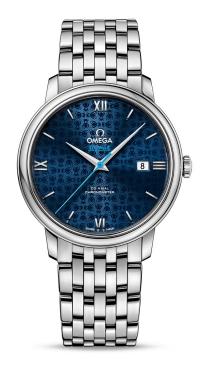

## DE VILLE PRESTIGE CO-AXIAL 39.5 MM Steel on steel

## 424.10.40.20.03.003

- Co-Axial escapement
- Automatic
- Chronometer
- Sapphire crystal
- Anti-reflective treatment
- Water-Resistant to a relative pressure of 3 bar (30 metres/100 feet)