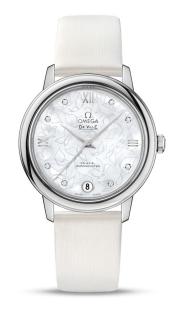

## DE VILLE PRESTIGE CO-AXIAL 32.7 MM Steel on leather strap

## 424.12.33.20.55.001

- Co-Axial escapement
- Automatic
- Sapphire crystal
- Anti-reflective treatment
- ♥ Watch with diamond(s)
- Water-Resistant to a relative pressure of 3 bar (30 metres/100 feet)