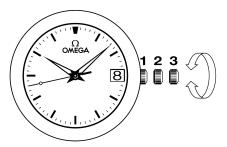

## WATCH FUNCTIONS

The crown has 3 positions:

**1. Normal position (wearing position):** when the crown is positioned against the case, the crown ensures that the watch is water-resistant.

**Occasional winding:** if the watch has not been worn for 48 hours or more, wind it up with the crown in position 1.

**2. Correcting the date:** pull the crown out to position 2, turn the crown backwards, then push the crown back to position 1.

NB: date-setting is not recommended between 8 pm and 2 am.

**3. Time setting:** hours – minutes – seconds. Pull the crown out to position 3. The seconds hand will stop. Turn the crown forwards or backwards. Synchronise the seconds by pushing the crown back to position 1 to coincide with a given time signal.