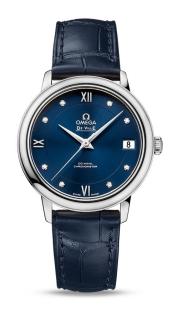

## DE VILLE PRESTIGE CO-AXIAL 32.7 MM Steel on leather strap

## 424.13.33.20.53.001

- () Co-Axial escapement
- Automatic
- Chronometer
- Sapphire crystal
- Anti-reflective treatment
- Watch with diamond(s)
- Water-Resistant to a relative pressure of 3 bar (30 metres/100 feet)