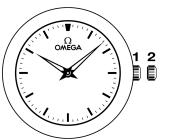

## WATCH FUNCTIONS

The crown has 2 positions:

- **1. Normal position (wearing position):** when the crown is positioned against the case, the crown ensures that the watch is water-resistant.
- $\textbf{2. Time setting:} \ \text{hours-minutes.} \ \text{Pull the crown out to position 2.} \ \text{Turn the crown forwards or backwards.} \ \text{Push the crown back to position 1.}$