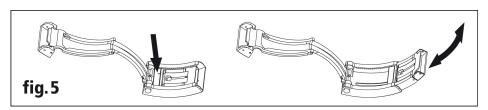

## DE VILLE

PRESTIGE QUARTZ 24.4 MM Steel on steel

Caliber 1376

### 424.15.24.60.55.001

- Quartz
- Sapphire crystal
- ♥ Watch with diamond(s)
- Water-Resistant to a relative pressure of 3 bar (30 metres/100 feet)



## WATCH FUNCTIONS

The crown has 2 positions:

- **1. Normal position (wearing position):** when the crown is positioned against the case, the crown ensures that the watch is water-resistant.
- $\textbf{2. Time setting:} \ \text{hours-minutes.} \ \text{Pull the crown out to position 2.} \ \text{Turn the crown forwards or backwards.} \ \text{Push the crown back to position 1.}$





## **FOLDOVER CLASPS**

Using the fine length adjuster (fig. 5)



# Using the diving extension (fig. 6)

Note: to fold the diving extension away, it is important to proceed according to fig. 6.2 (with the diving extension perpendicular to the cover of the clasp).