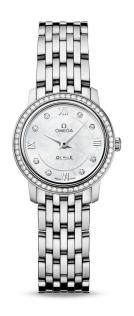

## DE VILLE

PRESTIGE QUARTZ 24.4 MM Steel on steel

Caliber 1376

### 424.15.24.60.55.001

- Quartz
- Sapphire crystal
- ♥ Watch with diamond(s)
- Water-Resistant to a relative pressure of 3 bar (30 metres/100 feet)