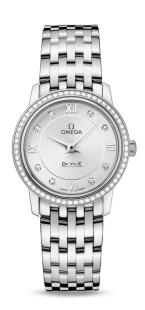

## DE VILLE PRESTIGE QUARTZ 27.4 MM Steel on steel

424.15.27.60.52.001

🗇 Quartz

- Sapphire crystal
- $\heartsuit$  Watch with diamond(s)
- Water-Resistant to a relative pressure of 3 bar (30 metres/100 feet)