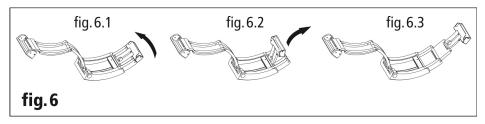

## Using the diving extension (fig. 6)

Note: to fold the diving extension away, it is important to proceed according to fig. 6.2 (with the diving extension perpendicular to the cover of the clasp).