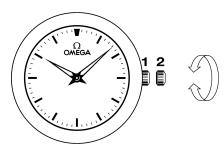

## WATCH FUNCTIONS

The crown has 2 positions:

**1. Normal position (wearing position):** when the crown is positioned against the case, the crown ensures that the watch is water-resistant.

**2. Time setting:** hours – minutes. Pull the crown out to position 2. Turn the crown forwards or backwards. Push the crown back to position 1.