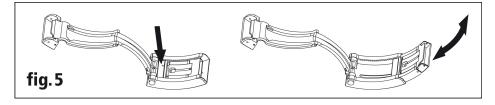

## DE VILLE PRESTIGE QUARTZ 27.4 MM Steel on steel



424.15.27.60.52.001

🗇 Quartz

- Sapphire crystal
- $\heartsuit$  Watch with diamond(s)
- Water-Resistant to a relative pressure of 3 bar (30 metres/100 feet)



## WATCH FUNCTIONS

The crown has 2 positions:

**1. Normal position (wearing position):** when the crown is positioned against the case, the crown ensures that the watch is water-resistant.

**2. Time setting:** hours – minutes. Pull the crown out to position 2. Turn the crown forwards or backwards. Push the crown back to position 1.



## FOLDOVER CLASPS

Using the fine length adjuster (fig. 5)



## Using the diving extension (fig. 6)

Note: to fold the diving extension away, it is important to proceed according to fig. 6.2 (with the diving extension perpendicular to the cover of the clasp).