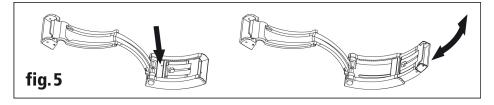

## DE VILLE PRESTIGE QUARTZ 24.4 MM Steel - red gold on Steel - red gold

Caliber 1376

424.20.24.60.05.002

🖾 Quartz

- Sapphire crystal
- 18K) Gold 750‰ (18K)
- Water-Resistant to a relative pressure of 3 bar (30 metres/100 feet)



## WATCH FUNCTIONS

The crown has 2 positions:

**1. Normal position (wearing position):** when the crown is positioned against the case, the crown ensures that the watch is water-resistant.

**2. Time setting:** hours – minutes. Pull the crown out to position 2. Turn the crown forwards or backwards. Push the crown back to position 1.



## FOLDOVER CLASPS

Using the fine length adjuster (fig. 5)



## Using the diving extension (fig. 6)

Note: to fold the diving extension away, it is important to proceed according to fig. 6.2 (with the diving extension perpendicular to the cover of the clasp).