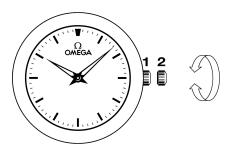

## WATCH FUNCTIONS

The crown has 2 positions:

**1. Normal position (wearing position):** when the crown is positioned against the case, the crown ensures that the watch is water-resistant.

**2. Time setting:** hours – minutes. Pull the crown out to position 2. Turn the crown forwards or backwards. Push the crown back to position 1.