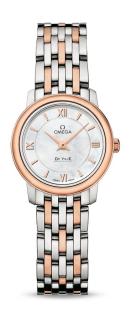

## DE VILLE PRESTIGE QUARTZ 24.4 MM Steel - red gold on Steel - red gold

Caliber 1376

424.20.24.60.05.002

🖾 Quartz

- Sapphire crystal
- 18K) Gold 750‰ (18K)
- Water-Resistant to a relative pressure of 3 bar (30 metres/100 feet)