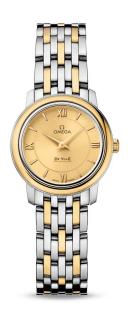

## DE VILLE PRESTIGE QUARTZ 24.4 MM Steel - yellow gold on Steel - yellow gold

Caliber 1376

424.20.24.60.08.001

(2) Quartz

- Sapphire crystal
- 18K) Gold 750‰ (18K)
- Water-Resistant to a relative pressure of 3 bar (30 metres/100 feet)