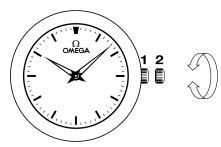

## WATCH FUNCTIONS

The crown has 2 positions:

**1. Normal position (wearing position):** when the crown is positioned against the case, the crown ensures that the watch is water-resistant.

**2. Time setting:** hours – minutes. Pull the crown out to position 2. Turn the crown forwards or backwards. Push the crown back to position 1.