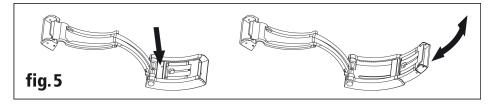

## DE VILLE PRESTIGE QUARTZ 24.4 MM Steel - yellow gold on Steel - yellow gold

Caliber 1376

424.20.24.60.08.001

(2) Quartz

- Sapphire crystal
- 18K) Gold 750‰ (18K)
- Water-Resistant to a relative pressure of 3 bar (30 metres/100 feet)



## WATCH FUNCTIONS

The crown has 2 positions:

**1. Normal position (wearing position):** when the crown is positioned against the case, the crown ensures that the watch is water-resistant.

**2. Time setting:** hours – minutes. Pull the crown out to position 2. Turn the crown forwards or backwards. Push the crown back to position 1.



## FOLDOVER CLASPS

Using the fine length adjuster (fig. 5)



## Using the diving extension (fig. 6)

Note: to fold the diving extension away, it is important to proceed according to fig. 6.2 (with the diving extension perpendicular to the cover of the clasp).