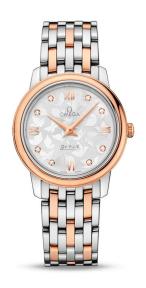

#### **DE VILLE**

PRESTIGE QUARTZ 27.4 MM Steel - red gold on Steel - red gold

Caliber 1376

#### 424.20.27.60.52.002

- (C) Quartz
- Sapphire crystal
- Anti-reflective treatment
- ® Gold 750‰ (18K)
- ♥ Watch with diamond(s)
- Water-Resistant to a relative pressure of 3 bar (30 metres/100 feet)