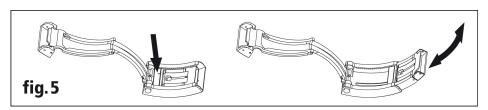

#### **DE VILLE**

PRESTIGE QUARTZ 27.4 MM Steel - red gold on Steel - red gold

Caliber 1376

#### 424.20.27.60.52.002

- (C) Quartz
- Sapphire crystal
- Anti-reflective treatment
- ® Gold 750‰ (18K)
- ♥ Watch with diamond(s)
- Water-Resistant to a relative pressure of 3 bar (30 metres/100 feet)



## WATCH FUNCTIONS

The crown has 2 positions:

- **1. Normal position (wearing position):** when the crown is positioned against the case, the crown ensures that the watch is water-resistant.
- **2. Time setting:** hours minutes. Pull the crown out to position 2. Turn the crown forwards or backwards. Push the crown back to position 1.





## **FOLDOVER CLASPS**

Using the fine length adjuster (fig. 5)



# Using the diving extension (fig. 6)

Note: to fold the diving extension away, it is important to proceed according to fig. 6.2 (with the diving extension perpendicular to the cover of the clasp).