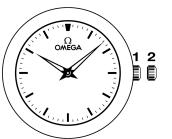

## WATCH FUNCTIONS

The crown has 2 positions:

- **1. Normal position (wearing position):** when the crown is positioned against the case, the crown ensures that the watch is water-resistant.
- **2. Time setting:** hours minutes. Pull the crown out to position 2. Turn the crown forwards or backwards. Push the crown back to position 1.