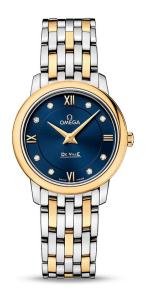

## **DE VILLE**

PRESTIGE QUARTZ 27.4 MM Steel - yellow gold on Steel - yellow gold

Caliber 1376

### 424.20.27.60.53.002

- Quartz
- Sapphire crystal
- <sup>18K</sup> Gold 750‰ (18K)
- ♥ Watch with diamond(s)
- Water-Resistant to a relative pressure of 3 bar (30 metres/100 feet)