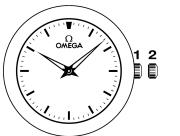

## WATCH FUNCTIONS

The crown has 2 positions:

- **1. Normal position (wearing position):** when the crown is positioned against the case, the crown ensures that the watch is water-resistant.
- **2. Time setting:** hours minutes. Pull the crown out to position 2. Turn the crown forwards or backwards. Push the crown back to position 1.