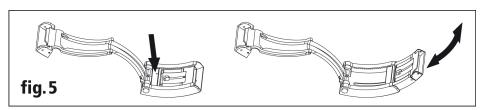

## **DE VILLE**

PRESTIGE QUARTZ 27.4 MM Steel - yellow gold on Steel - yellow gold

Caliber 1376

### 424.20.27.60.53.002

- Quartz
- Sapphire crystal
- <sup>18K</sup> Gold 750‰ (18K)
- ♥ Watch with diamond(s)
- Water-Resistant to a relative pressure of 3 bar (30 metres/100 feet)



## WATCH FUNCTIONS

The crown has 2 positions:

- **1. Normal position (wearing position):** when the crown is positioned against the case, the crown ensures that the watch is water-resistant.
- **2. Time setting:** hours minutes. Pull the crown out to position 2. Turn the crown forwards or backwards. Push the crown back to position 1.





## **FOLDOVER CLASPS**

Using the fine length adjuster (fig. 5)



# Using the diving extension (fig. 6)

Note: to fold the diving extension away, it is important to proceed according to fig. 6.2 (with the diving extension perpendicular to the cover of the clasp).