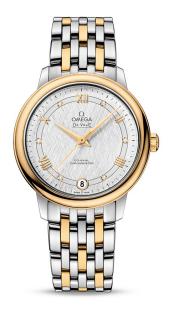

## **DE VILLE**

PRESTIGE CO-AXIAL 32.7 MM Steel - yellow gold on Steel - yellow gold

Caliber 2500

## 424.20.33.20.52.001

- Co-Axial escapement
- Automatic
- ©SC Chronometer
- Sapphire crystal
- Anti-reflective treatment
- ® Gold 750‰ (18K)
- ♥ Watch with diamond(s)
- Water-Resistant to a relative pressure of 3 bar (30 metres/100 feet)