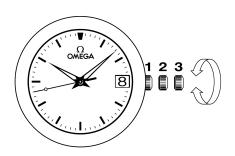

## WATCH FUNCTIONS

The crown has 3 positions:

**1. Normal position (wearing position):** when the crown is positioned against the case, the crown ensures that the watch is water-resistant.

Occasional winding: if the watch has not been worn for 48 hours or more, wind it up with the crown in position 1.

2. Correcting the date: pull the crown out to position 2, turn the crown backwards, then push the crown back to position 1.

NB: date-setting is not recommended between 8 pm and 2 am.

**3. Time setting:** hours – minutes – seconds. Pull the crown out to position 3. The seconds hand will stop. Turn the crown forwards or backwards. Synchronise the seconds by pushing the crown back to position  $\bf 1$  to coincide with a given time signal.