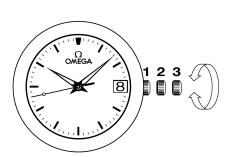

## WATCH FUNCTIONS

The crown has 3 positions:

**1. Normal position (wearing position):** when the crown is positioned against the case, the crown ensures that the watch is water-resistant.

Occasional winding: if the watch has not been worn for 48 hours or more, wind it up with the crown in position 1.

2. Correcting the date: pull the crown out to position 2, turn the crown backwards, then push the crown back to position 1.

NB: date-setting is not recommended between 8 pm and 2 am.

**3. Time setting:** hours – minutes – seconds. Pull the crown out to position 3. The seconds hand will stop. Turn the crown forwards or backwards. Synchronise the seconds by pushing the crown back to position  $\bf 1$  to coincide with a given time signal.