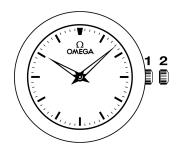

## WATCH FUNCTIONS

The crown has 2 positions:

- **1. Normal position (wearing position):** when the crown is positioned against the case, the crown ensures that the watch is water-resistant.
- **2. Time setting:** hours minutes. Pull the crown out to position 2. Turn the crown forwards or backwards. Push the crown back to position 1.