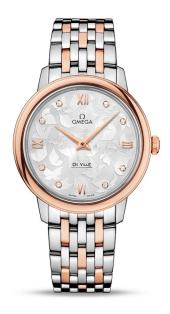

## DE VILLE

PRESTIGE QUARTZ 32.7 MM Steel - red gold on Steel - red gold

Caliber 4061

## 424.20.33.60.52.001

- Quartz
- Sapphire crystal
- Anti-reflective treatment
- <sup>18K</sup> Gold 750‰ (18K)
- ♥ Watch with diamond(s)
- Water-Resistant to a relative pressure of 3 bar (30 metres/100 feet)