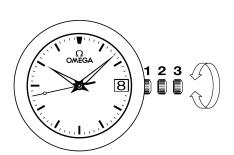

## WATCH FUNCTIONS

The crown has 3 positions:

**1. Normal position (wearing position):** when the crown is positioned against the case, the crown ensures that the watch is water-resistant.

Occasional winding: if the watch has not been worn for 48 hours or more, wind it up with the crown in position 1.

2. Correcting the date: pull the crown out to position 2, turn the crown backwards, then push the crown back to position 1.

NB: date-setting is not recommended between 8 pm and 2 am.

**3. Time setting:** hours – minutes – seconds. Pull the crown out to position 3. The seconds hand will stop. Turn the crown forwards or backwards. Synchronise the seconds by pushing the crown back to position  $\bf 1$  to coincide with a given time signal.