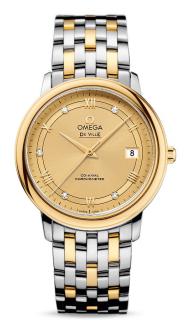

## **DE VILLE**

PRESTIGE CO-AXIAL 36.8 MM Steel - yellow gold on Steel - yellow gold

Caliber 2500

## 424.20.37.20.58.002

- Co-Axial escapement
- Automatic
- ©SC Chronometer
- Sapphire crystal
- Anti-reflective treatment
- ® Gold 750‰ (18K)
- ♥ Watch with diamond(s)
- Water-Resistant to a relative pressure of 3 bar (30 metres/100 feet)