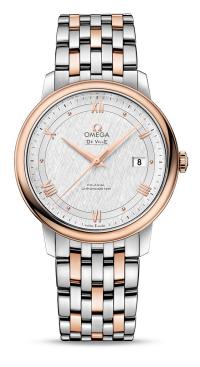

## **DE VILLE**

PRESTIGE CO-AXIAL 39.5 MM Steel - red gold on Steel - red gold

Caliber 2500

## 424.20.40.20.02.002

- Co-Axial escapement
- Automatic
- ©SC Chronometer
- Sapphire crystal
- Anti-reflective treatment
- ® Gold 750‰ (18K)
- Water-Resistant to a relative pressure of 3 bar (30 metres/100 feet)