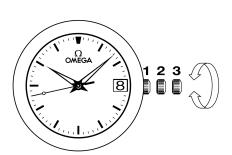

## WATCH FUNCTIONS

The crown has 3 positions:

**1. Normal position (wearing position):** when the crown is positioned against the case, the crown ensures that the watch is water-resistant.

Occasional winding: if the watch has not been worn for 48 hours or more, wind it up with the crown in position 1.

2. Correcting the date: pull the crown out to position 2, turn the crown backwards, then push the crown back to position 1.

NB: date-setting is not recommended between 8 pm and 2 am.

**3. Time setting:** hours – minutes – seconds. Pull the crown out to position 3. The seconds hand will stop. Turn the crown forwards or backwards. Synchronise the seconds by pushing the crown back to position 1 to coincide with a given time signal.