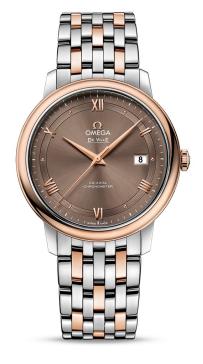

## **DE VILLE**

PRESTIGE CO-AXIAL 39.5 MM Steel - red gold on Steel - red gold

Caliber 2500

## 424.20.40.20.13.001

- **©** Co-Axial escapement
- Automatic
- ©SC Chronometer
- Sapphire crystal
- Anti-reflective treatment
- ® Gold 750‰ (18K)
- Water-Resistant to a relative pressure of 3 bar (30 metres/100 feet)