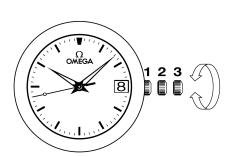

## WATCH FUNCTIONS

The crown has 3 positions:

**1. Normal position (wearing position):** when the crown is positioned against the case, the crown ensures that the watch is water-resistant.

Occasional winding: if the watch has not been worn for 48 hours or more, wind it up with the crown in position 1.

2. Correcting the date: pull the crown out to position 2, turn the crown backwards, then push the crown back to position 1.

NB: date-setting is not recommended between 8 pm and 2 am.

**3. Time setting:** hours – minutes – seconds. Pull the crown out to position 3. The seconds hand will stop. Turn the crown forwards or backwards. Synchronise the seconds by pushing the crown back to position  $\bf 1$  to coincide with a given time signal.