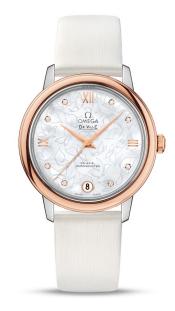

## DE VILLE PRESTIGE CO-AXIAL 32.7 MM Steel - red gold on leather strap

## 424.22.33.20.55.001

- Co-Axial escapement
- Automatic
- Chronometer
- Sapphire crystal
- Anti-reflective treatment
- 🕦 Gold 750‰ (18K)
- ♥ Watch with diamond(s)
- Water-Resistant to a relative pressure of 3 bar (30 metres/100 feet)