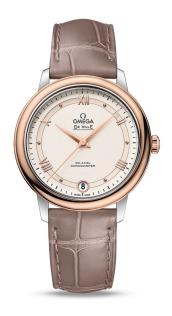

## **DE VILLE**

PRESTIGE CO-AXIAL 32.7 MM Steel - red gold on leather strap

Caliber 2500

## 424.23.33.20.09.001

- **®** Co-Axial escapement
- Automatic
- ©SC Chronometer
- Sapphire crystal
- Anti-reflective treatment
- ® Gold 750‰ (18K)
- Water-Resistant to a relative pressure of 3 bar (30 metres/100 feet)