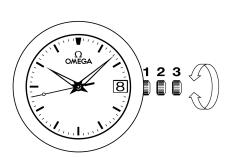

## WATCH FUNCTIONS

The crown has 3 positions:

**1. Normal position (wearing position):** when the crown is positioned against the case, the crown ensures that the watch is water-resistant.

Occasional winding: if the watch has not been worn for 48 hours or more, wind it up with the crown in position 1.

2. Correcting the date: pull the crown out to position 2, turn the crown backwards, then push the crown back to position 1.

NB: date-setting is not recommended between 8 pm and 2 am.

**3. Time setting:** hours – minutes – seconds. Pull the crown out to position 3. The seconds hand will stop. Turn the crown forwards or backwards. Synchronise the seconds by pushing the crown back to position 1 to coincide with a given time signal.