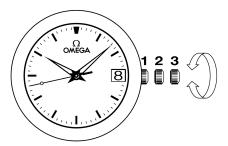

## WATCH FUNCTIONS

The crown has 3 positions:

**1. Normal position (wearing position):** when the crown is positioned against the case, the crown ensures that the watch is water-resistant.

**Occasional winding:** if the watch has not been worn for 48 hours or more, wind it up with the crown in position 1.

**2. Correcting the date:** pull the crown out to position 2, turn the crown backwards, then push the crown back to position 1.

NB: date-setting is not recommended between 8 pm and 2 am.

**3. Time setting:** hours – minutes – seconds. Pull the crown out to position 3. The seconds hand will stop. Turn the crown forwards or backwards. Synchronise the seconds by pushing the crown back to position 1 to coincide with a given time signal.