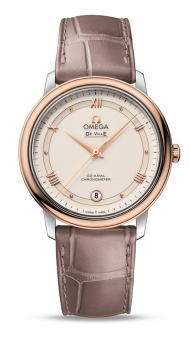

## DE VILLE PRESTIGE CO-AXIAL 36.8 MM Steel - red gold on leather strap

## 424.23.37.20.09.001

- () Co-Axial escapement
- Automatic
- Chronometer
- Sapphire crystal
- Anti-reflective treatment
- 📧 Gold 750‰ (18K)
- Water-Resistant to a relative pressure of 3 bar (30 metres/100 feet)