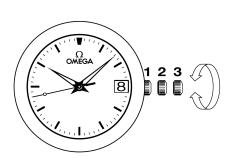

## WATCH FUNCTIONS

The crown has 3 positions:

**1. Normal position (wearing position):** when the crown is positioned against the case, the crown ensures that the watch is water-resistant.

Occasional winding: if the watch has not been worn for 48 hours or more, wind it up with the crown in position 1.

2. Correcting the date: pull the crown out to position 2, turn the crown backwards, then push the crown back to position 1.

NB: date-setting is not recommended between 8 pm and 2 am.

**3. Time setting:** hours – minutes – seconds. Pull the crown out to position 3. The seconds hand will stop. Turn the crown forwards or backwards. Synchronise the seconds by pushing the crown back to position 1 to coincide with a given time signal.