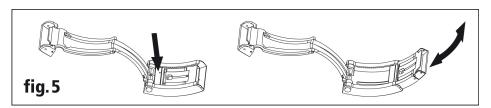

#### **DE VILLE**

PRESTIGE QUARTZ 24.4 MM Steel - yellow gold on Steel - yellow gold

Caliber 1376

#### 424.25.24.60.55.001

- (C) Quartz
- Sapphire crystal
- <sup>18K</sup> Gold 750‰ (18K)
- ♥ Watch with diamond(s)
- Water-Resistant to a relative pressure of 3 bar (30 metres/100 feet)



## WATCH FUNCTIONS

The crown has 2 positions:

- **1. Normal position (wearing position):** when the crown is positioned against the case, the crown ensures that the watch is water-resistant.
- **2. Time setting:** hours minutes. Pull the crown out to position 2. Turn the crown forwards or backwards. Push the crown back to position 1.





## **FOLDOVER CLASPS**

Using the fine length adjuster (fig. 5)



# Using the diving extension (fig. 6)

Note: to fold the diving extension away, it is important to proceed according to fig. 6.2 (with the diving extension perpendicular to the cover of the clasp).