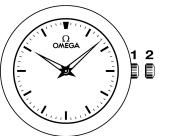

## WATCH FUNCTIONS

The crown has 2 positions:

- **1. Normal position (wearing position):** when the crown is positioned against the case, the crown ensures that the watch is water-resistant.
- **2. Time setting:** hours minutes. Pull the crown out to position 2. Turn the crown forwards or backwards. Push the crown back to position 1.