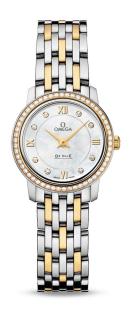

#### **DE VILLE**

PRESTIGE QUARTZ 24.4 MM Steel - yellow gold on Steel - yellow gold

Caliber 1376

#### 424.25.24.60.55.001

- (C) Quartz
- Sapphire crystal
- <sup>18K</sup> Gold 750‰ (18K)
- ♥ Watch with diamond(s)
- Water-Resistant to a relative pressure of 3 bar (30 metres/100 feet)