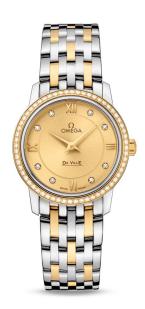

### DE VILLE PRESTIGE QUARTZ 27.4 MM Steel - yellow gold on Steel - yellow gold

Caliber 1376

#### 424.25.27.60.58.001

(2) Quartz

- Sapphire crystal
- (18K) Gold 750‰ (18K)
- ♥ Watch with diamond(s)
- Water-Resistant to a relative pressure of 3 bar (30 metres/100 feet)