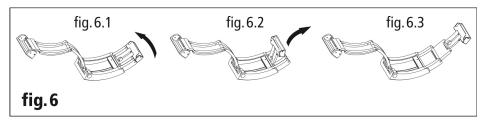

# Using the diving extension (fig. 6)

Note: to fold the diving extension away, it is important to proceed according to fig. 6.2 (with the diving extension perpendicular to the cover of the clasp).