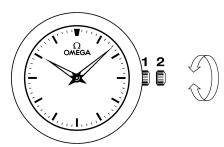

### WATCH FUNCTIONS

The crown has 2 positions:

**1. Normal position (wearing position):** when the crown is positioned against the case, the crown ensures that the watch is water-resistant.

**2. Time setting:** hours – minutes. Pull the crown out to position 2. Turn the crown forwards or backwards. Push the crown back to position 1.