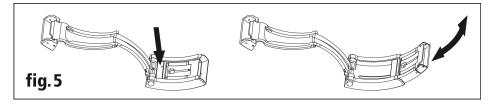

### DE VILLE PRESTIGE QUARTZ 27.4 MM Steel - yellow gold on Steel - yellow gold

Caliber 1376

#### 424.25.27.60.58.001

(2) Quartz

- Sapphire crystal
- (18K) Gold 750‰ (18K)
- ♥ Watch with diamond(s)
- Water-Resistant to a relative pressure of 3 bar (30 metres/100 feet)



### WATCH FUNCTIONS

The crown has 2 positions:

**1. Normal position (wearing position):** when the crown is positioned against the case, the crown ensures that the watch is water-resistant.

**2. Time setting:** hours – minutes. Pull the crown out to position 2. Turn the crown forwards or backwards. Push the crown back to position 1.



## FOLDOVER CLASPS

Using the fine length adjuster (fig. 5)



# Using the diving extension (fig. 6)

Note: to fold the diving extension away, it is important to proceed according to fig. 6.2 (with the diving extension perpendicular to the cover of the clasp).